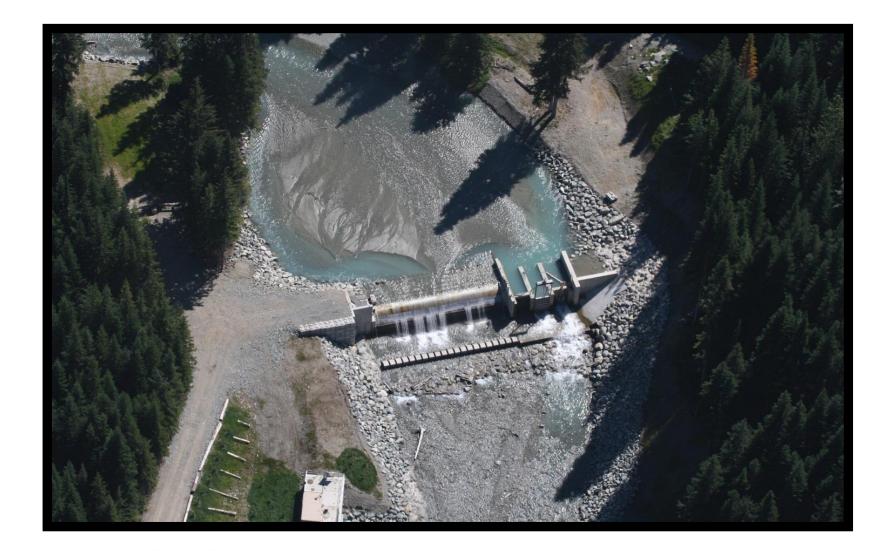

### Adaptation

Mitigation

**Risk Diversification** 

nspire others through your actions and education programs.