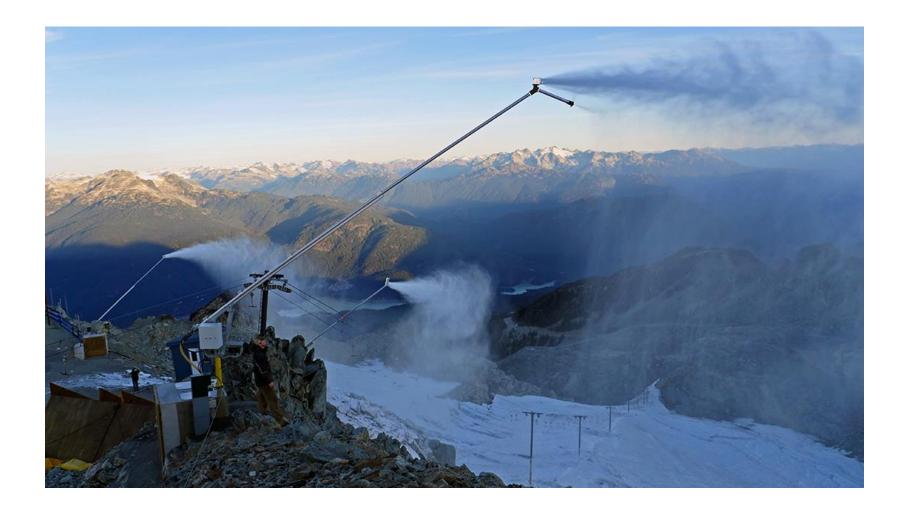

### Adaptation

Mitigation

**Risk Diversification** 

nspire others through your actions and education programs.