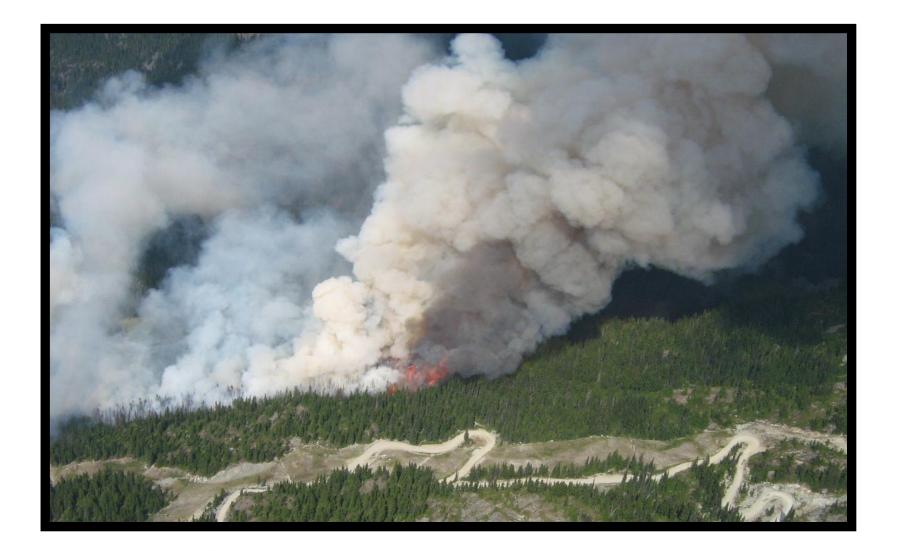

### Adaptation

Mitigation

**Risk Diversification** 

nspire others through your actions and education programs.